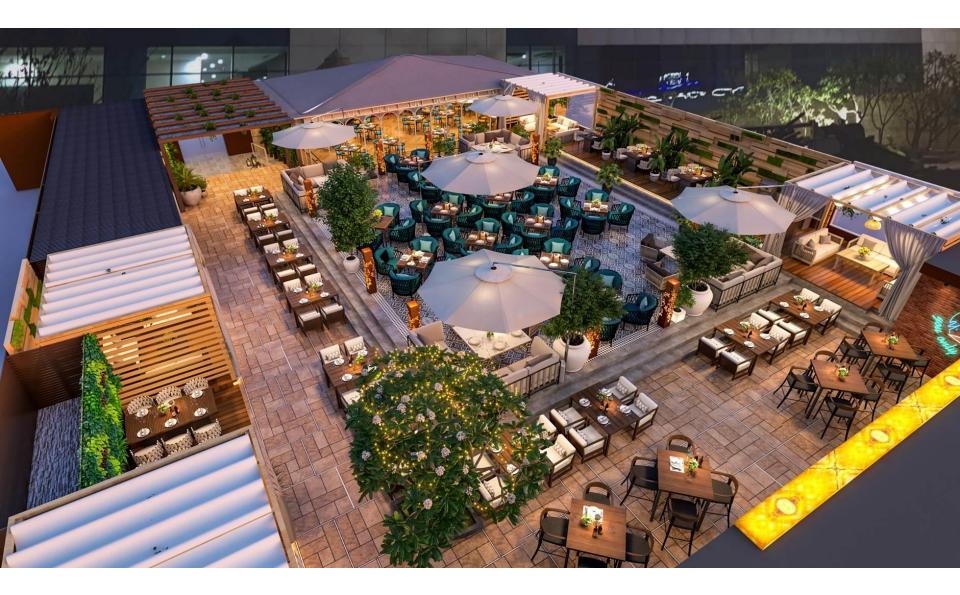

#### Project: Hotel Polo by Polo Towers Group

Location: VIP Road, Kunjaban, Agartala Project Type: Hotel Size: 10,000 Sq. Ft. Status: Completed

Project: **Sura vie** Location: Pacific Mall, NSP, Delhi Project Type: Casual Dine Restaurant Size: 2,000 Sq. Ft. Status: Completed