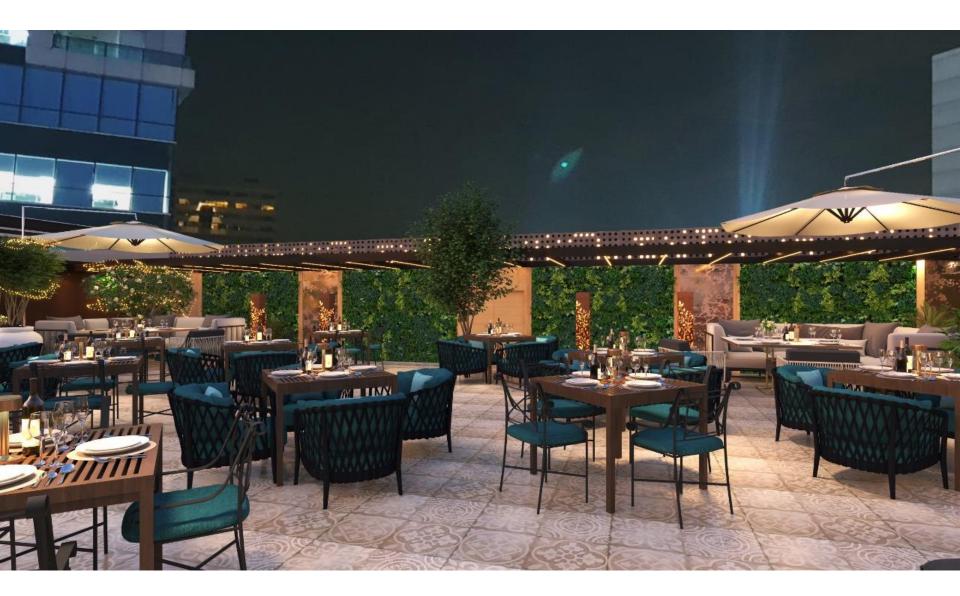

### **Our Clientele**

Project: Whisky Samba Location: Two Horizon Center, Gurgaon Project Type: Bar cum Restaurant Size: 5,000 Sq. Ft. Status: Completed