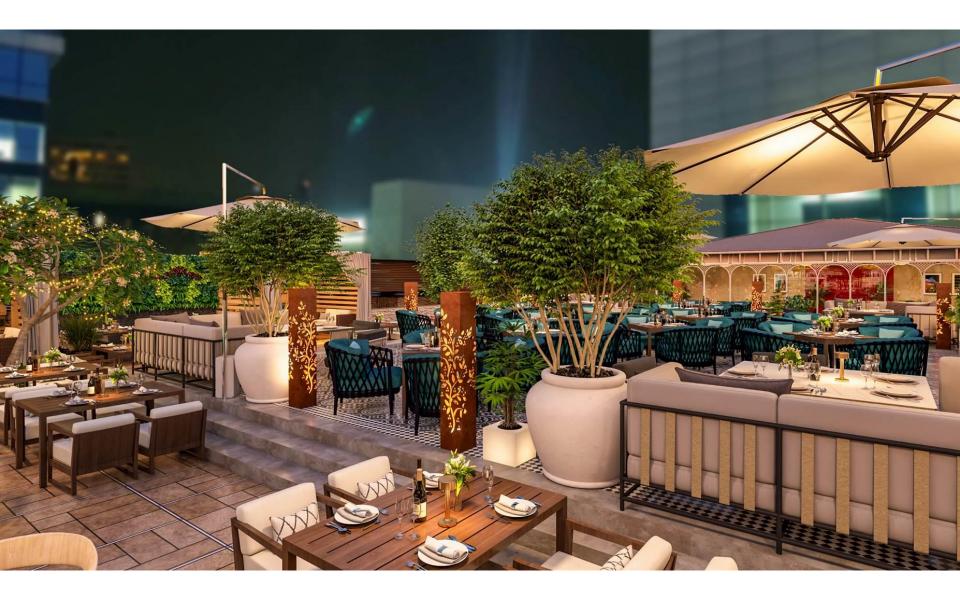

### **Our Clientele**

Project: Whisky Samba Location: Two Horizon Center, Gurgaon Project Type: Bar cum Restaurant Size: 5,000 Sq. Ft. Status: Completed