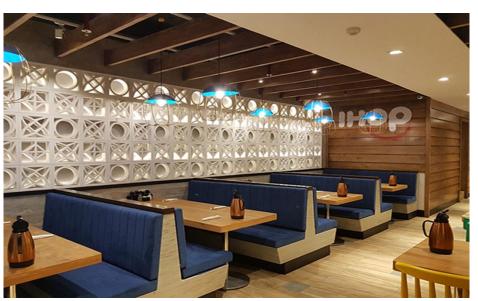

Project: Quaff Microbrewery Location: DLF Cyber City, Gurgaon Project Type: Restaurant cum Bar Size: 4000 Sq. Ft. Status: Completed

Project: **IHop** Location: DLF Cyber Hub, Gurgaon Project Type: Cafe Size: 2500 Sq. Ft. Status: Completed