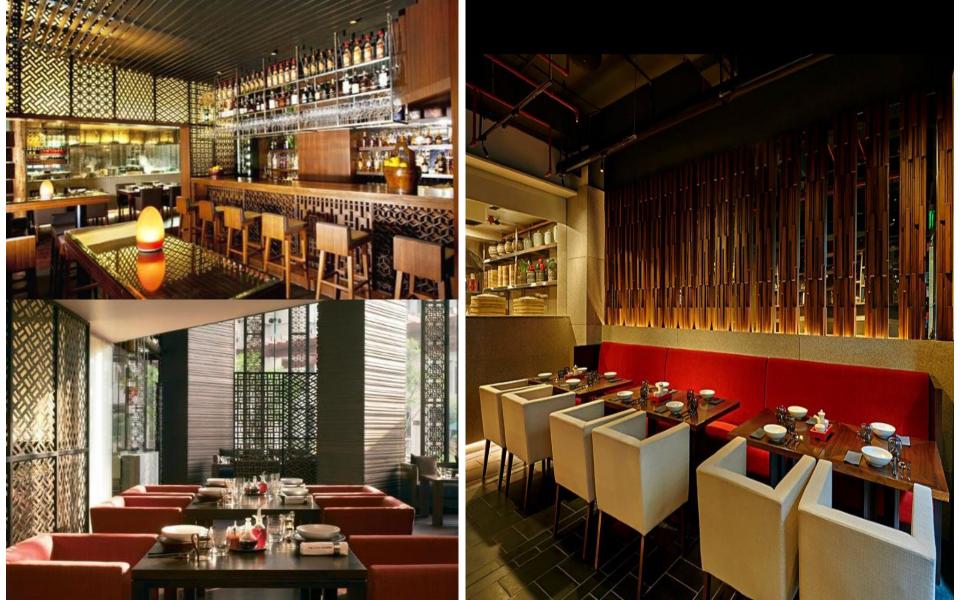

### **Our Clientele**

Project: Whisky Samba Location: Two Horizon Center, Gurgaon Project Type: Bar cum Restaurant Size: 5,000 Sq. Ft. Status: Completed