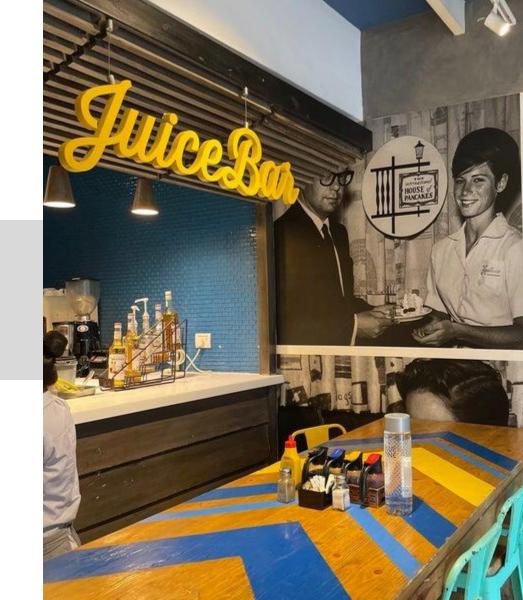

Project: Quaff Microbrewery Location: DLF Cyber City, Gurgaon Project Type: Restaurant cum Bar Size: 4000 Sq. Ft. Status: Completed

Project: **IHop** Location: DLF Cyber Hub, Gurgaon Project Type: Cafe Size: 2500 Sq. Ft. Status: Completed