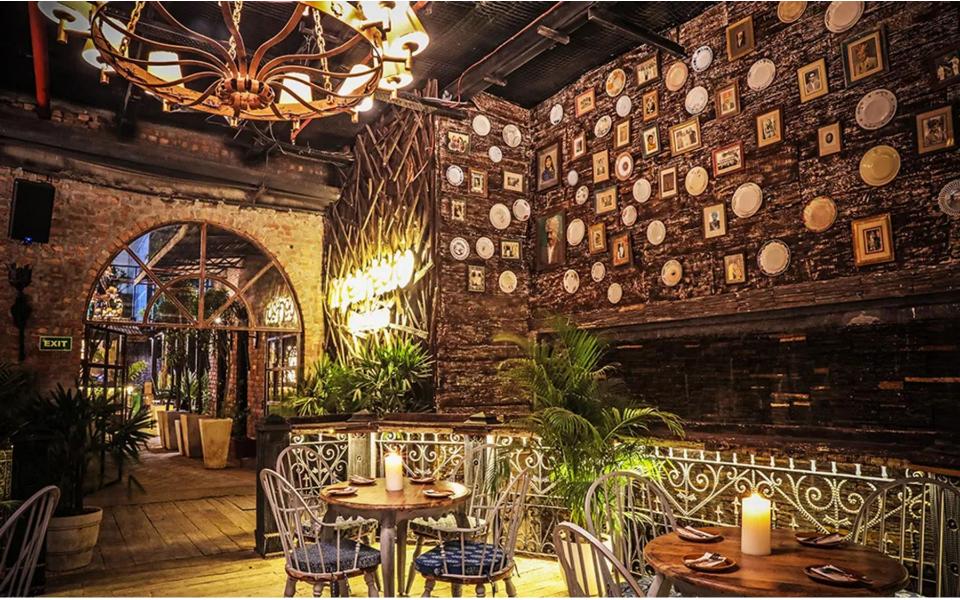

Project: Imperfecto Location: Vegas Mall, Dwarka Project Type: Bar cum Restaurant Size: 8000 Sq. Ft. Status: Completed

Project: Indian Grill Room (IGR) Location: Suncity Business Tower, Gurgaon Project Type: Fine Dine Size: 20000 Sq. Ft. Status: Completed