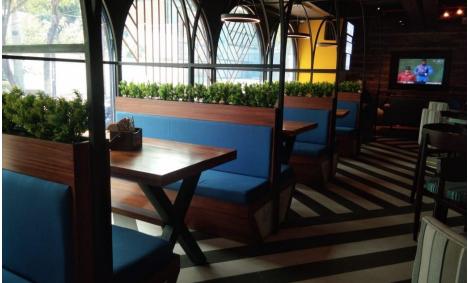

### **Our Clientele**

Project: Whisky Samba Location: Two Horizon Center, Gurgaon Project Type: Bar cum Restaurant Size: 5,000 Sq. Ft. Status: Completed