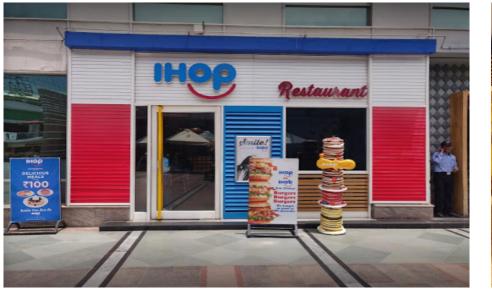

Project: Quaff Microbrewery Location: DLF Cyber City, Gurgaon Project Type: Restaurant cum Bar Size: 4000 Sq. Ft. Status: Completed

Project: **IHop** Location: DLF Cyber Hub, Gurgaon Project Type: Cafe Size: 2500 Sq. Ft. Status: Completed