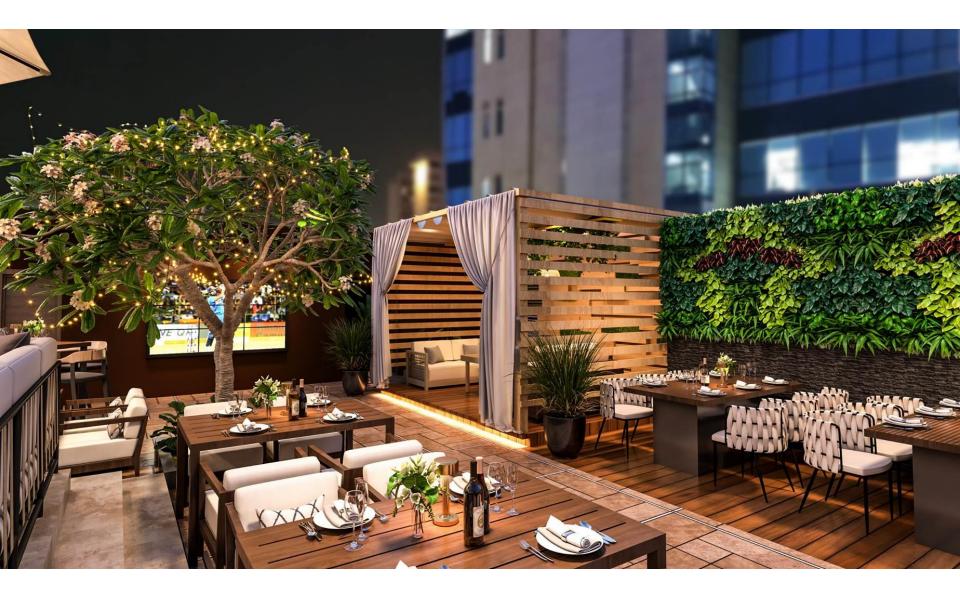

### **Our Clientele**

Project: Whisky Samba Location: Two Horizon Center, Gurgaon Project Type: Bar cum Restaurant Size: 5,000 Sq. Ft. Status: Completed