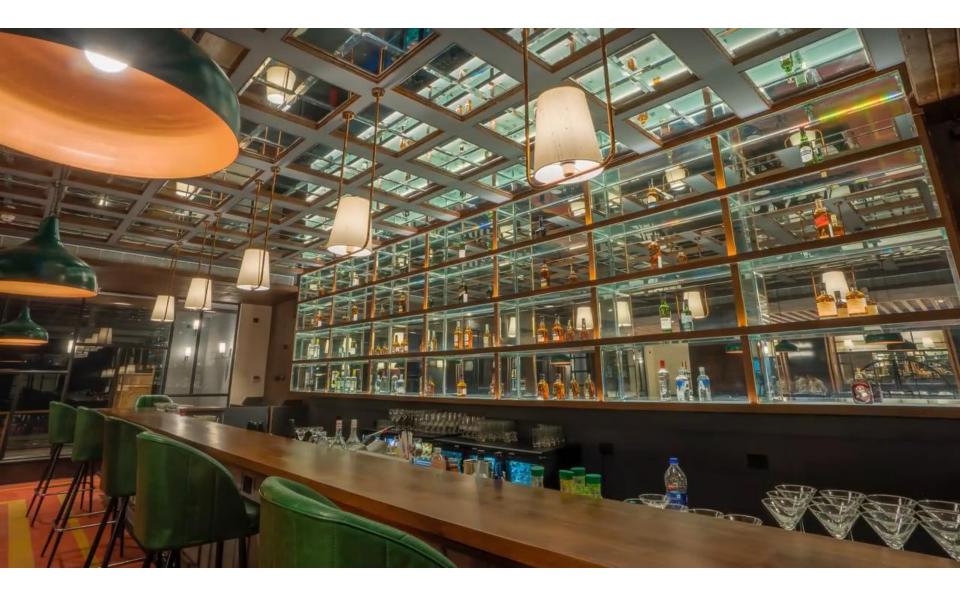

### **Our Clientele**

Project: Whisky Samba Location: Two Horizon Center, Gurgaon Project Type: Bar cum Restaurant Size: 5,000 Sq. Ft. Status: Completed