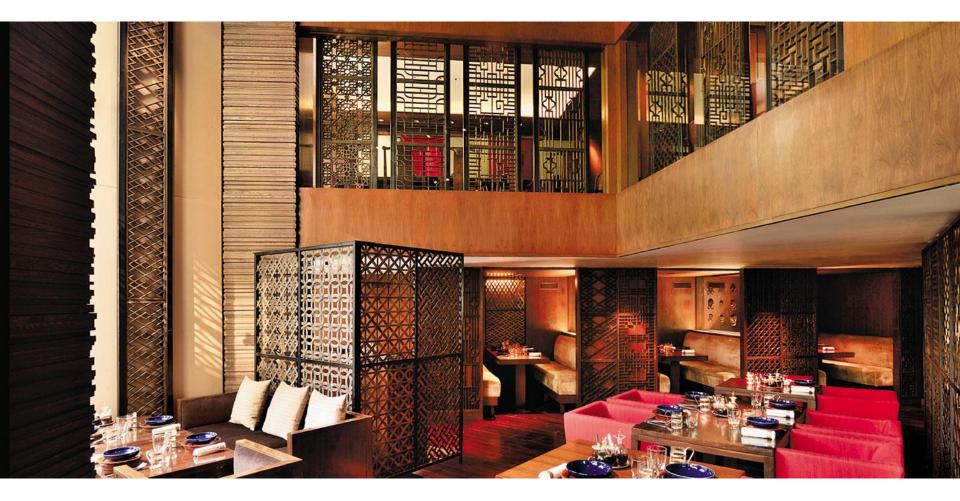

### **Our Clientele**

Project: Whisky Samba Location: Two Horizon Center, Gurgaon Project Type: Bar cum Restaurant Size: 5,000 Sq. Ft. Status: Completed