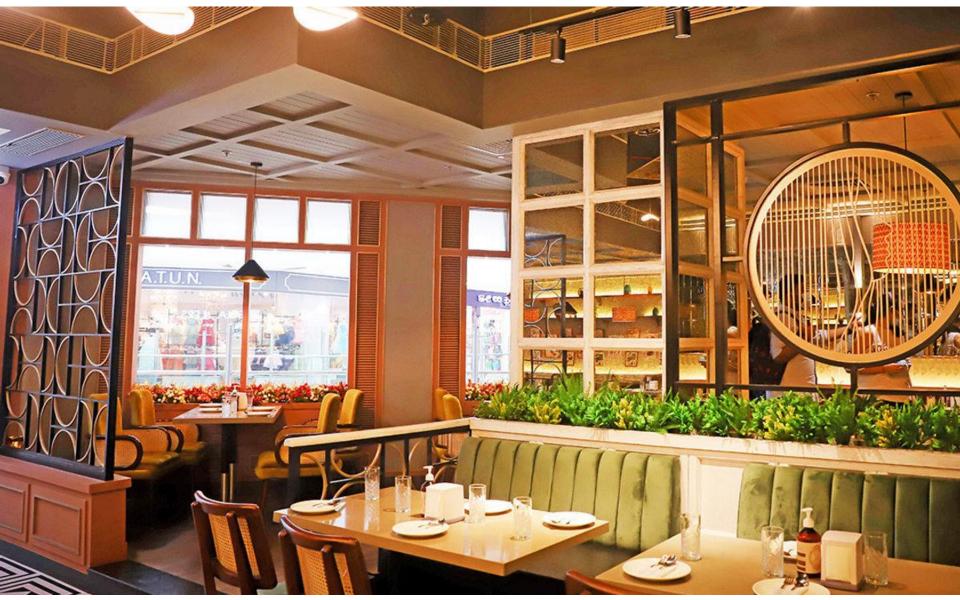

Project: **Bo Tai Qutub** Location: Kalka Das Marg, Mehrauli, Delhi Project Type: Fine Dine Restaurant Size: 5,000 Sq. Ft. Status: Completed

Project: Farzi Cafe Location: Square One, Ontario, Canada Project Type: Casual Dine Restaurant Size: NA Status: Completed

# FARZICAFÉ

1111

....

MODERN SPICE BISTRC

Project: Gola Sizzlers Location: Mall of India, Noida Project Type: Casual Dine Restaurant Size: 2300 Sq. Ft. Status: Completed

Project: **Loft by Zee5** Location: Jubliee Hills, Hyderabad Project Type: Cafe Size: 2800 Sq. Ft. Status: Completed