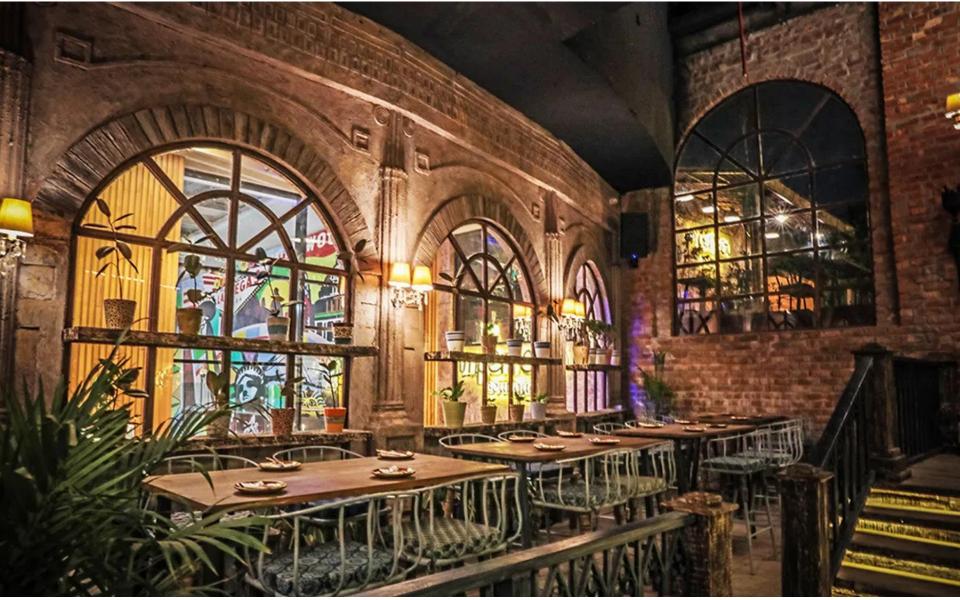

Project: Imperfecto Location: Vegas Mall, Dwarka Project Type: Bar cum Restaurant Size: 8000 Sq. Ft. Status: Completed

Project: Indian Grill Room (IGR) Location: Suncity Business Tower, Gurgaon Project Type: Fine Dine Size: 20000 Sq. Ft. Status: Completed