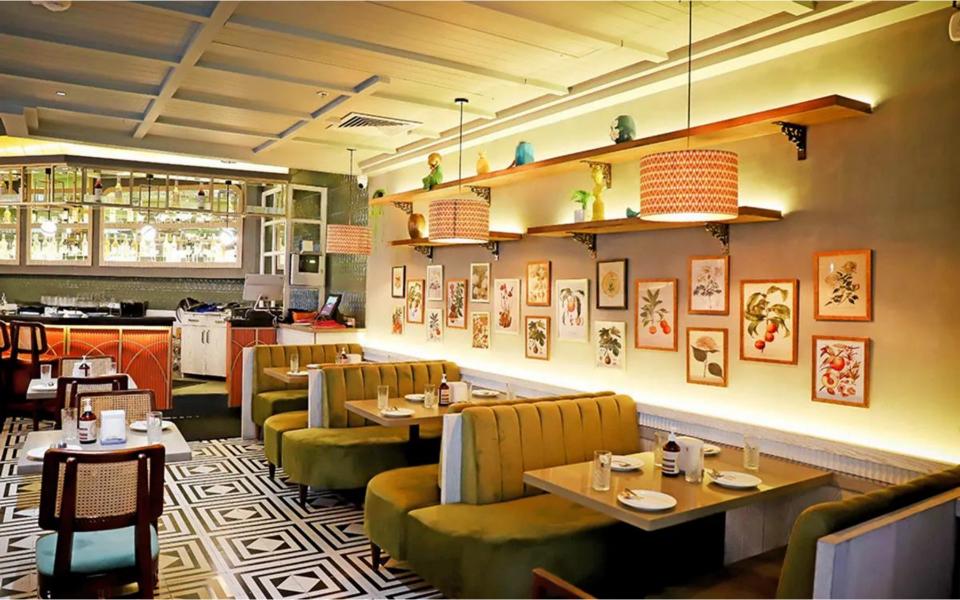

### **Our Clientele**

Project: Whisky Samba Location: Two Horizon Center, Gurgaon Project Type: Bar cum Restaurant Size: 5,000 Sq. Ft. Status: Completed