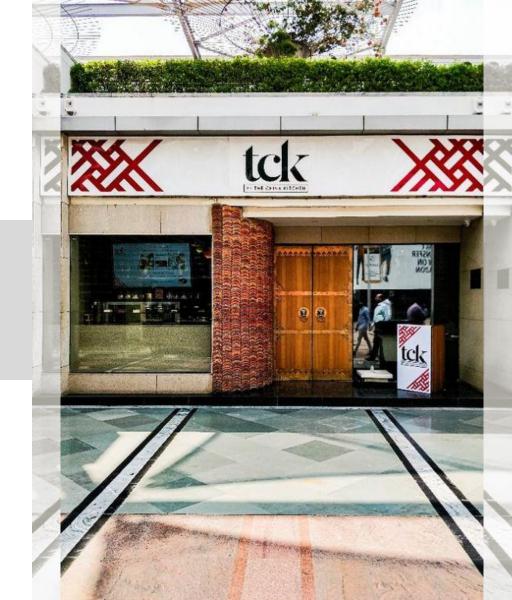

Project: Quaff Microbrewery Location: DLF Cyber City, Gurgaon Project Type: Restaurant cum Bar Size: 4000 Sq. Ft. Status: Completed

Project: **IHop** Location: DLF Cyber Hub, Gurgaon Project Type: Cafe Size: 2500 Sq. Ft. Status: Completed