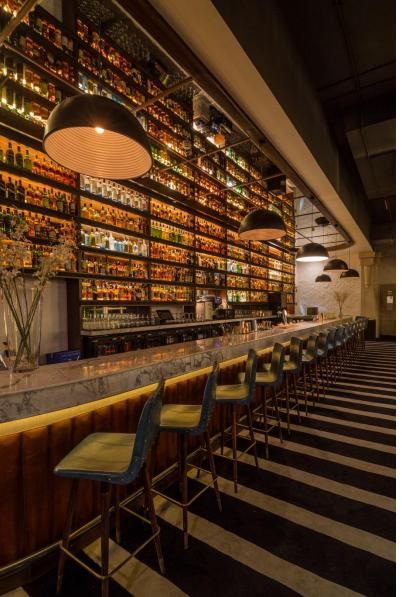

## WHISKYSAMBA

IDA is one of the leading names for Turnkey Projects / Interior Fit Outs / Interior Design & Build Projects in Delhi NCR and is looking to expand our portfolio across Pan India as a leading turnkey projects company. We are receiving repeat business from almost all of our existing clients for whom we have taken their projects of interior design or interior fit-outs, be it for 'office projects, retail projects, hotel projects, restaurant projects, or residential projects. We are topping the list in all segments.

### **Our Clientele**

Project: Whisky Samba Location: Two Horizon Center, Gurgaon Project Type: Bar cum Restaurant Size: 5,000 Sq. Ft. Status: Completed