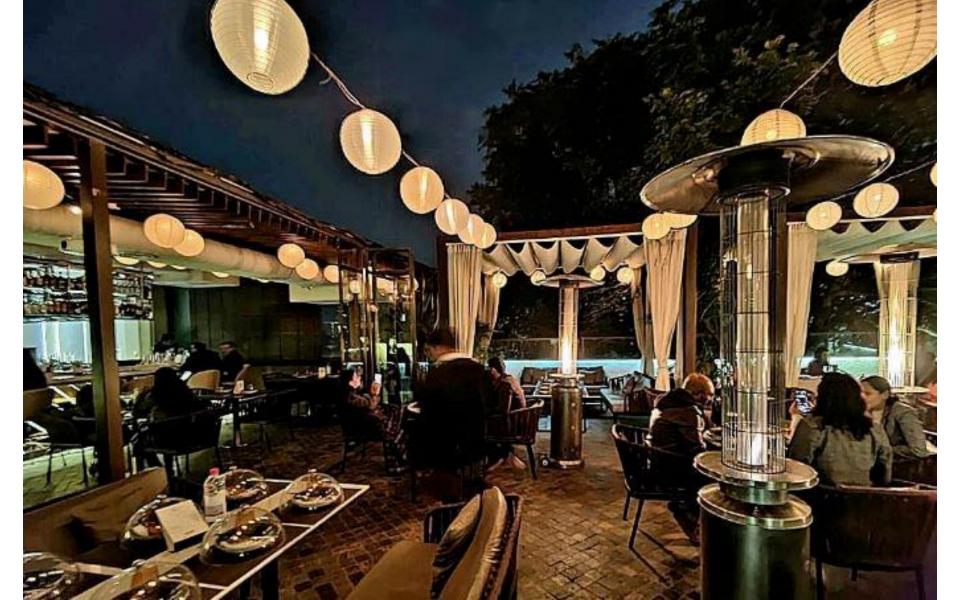

### **Our Clientele**

Project: Whisky Samba Location: Two Horizon Center, Gurgaon Project Type: Bar cum Restaurant Size: 5,000 Sq. Ft. Status: Completed