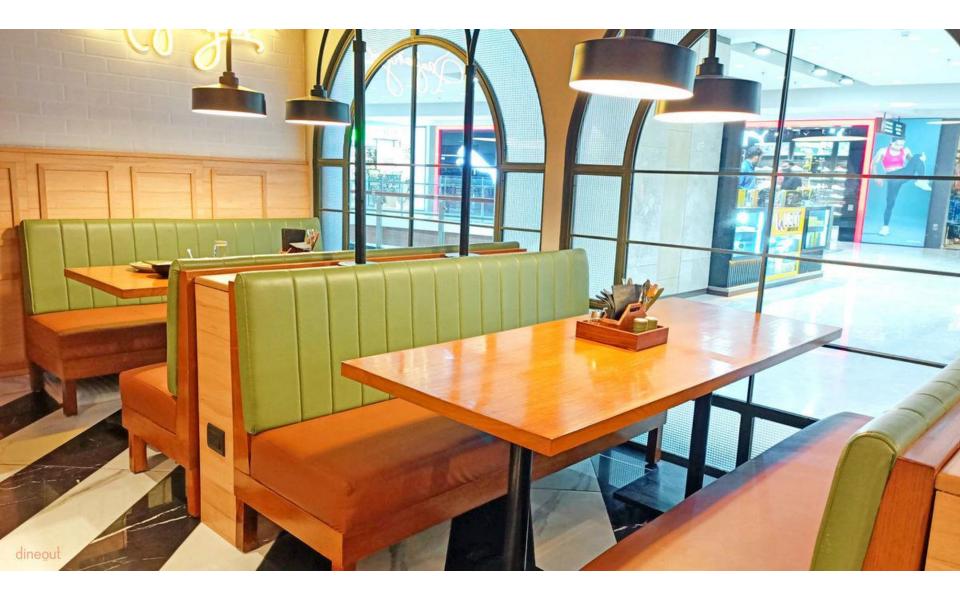

Project: Quaff Microbrewery Location: DLF Cyber City, Gurgaon Project Type: Restaurant cum Bar Size: 4000 Sq. Ft. Status: Completed

Project: **IHop** Location: DLF Cyber Hub, Gurgaon Project Type: Cafe Size: 2500 Sq. Ft. Status: Completed