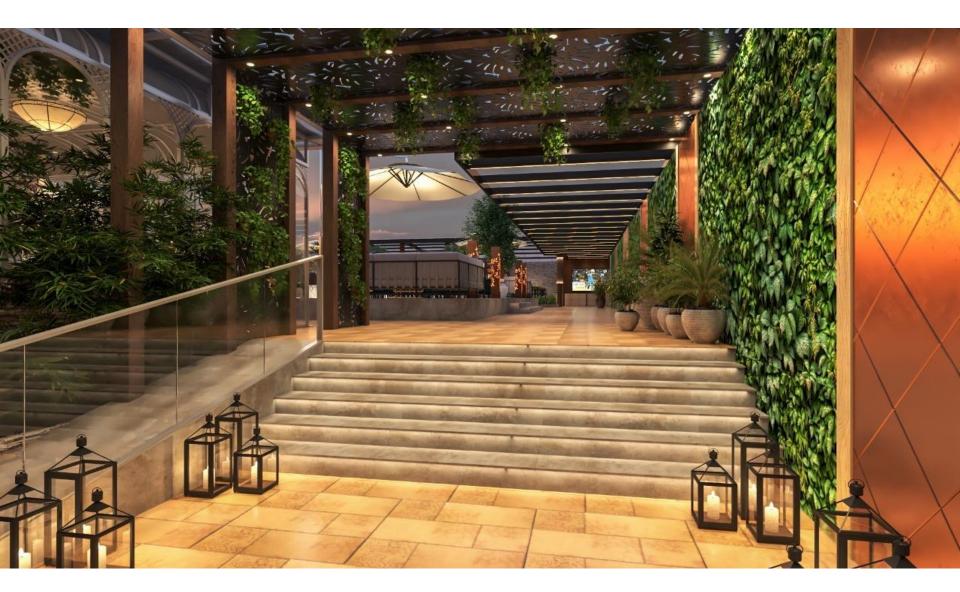

### **Our Clientele**

Project: Whisky Samba Location: Two Horizon Center, Gurgaon Project Type: Bar cum Restaurant Size: 5,000 Sq. Ft. Status: Completed