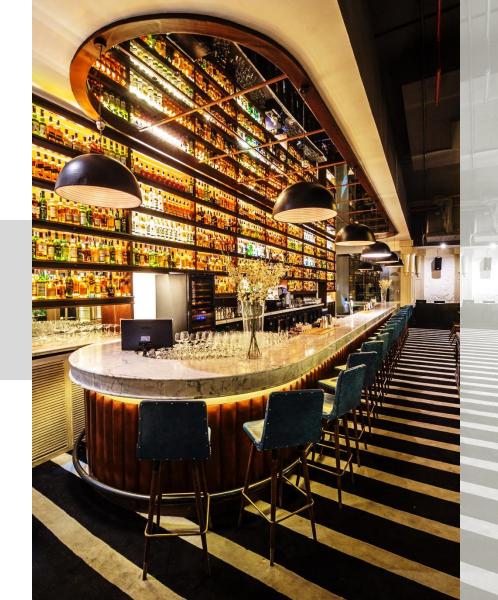

## WHISKYSAMBA

IDA is one of the leading names for Turnkey Projects / Interior Fit Outs / Interior Design & Build Projects in Delhi NCR and is looking to expand our portfolio across Pan India as a leading turnkey projects company. We are receiving repeat business from almost all of our existing clients for whom we have taken their projects of interior design or interior fit-outs, be it for 'office projects, retail projects, hotel projects, restaurant projects, or residential projects. We are topping the list in all segments.

### **Our Clientele**

Project: Whisky Samba Location: Two Horizon Center, Gurgaon Project Type: Bar cum Restaurant Size: 5,000 Sq. Ft. Status: Completed