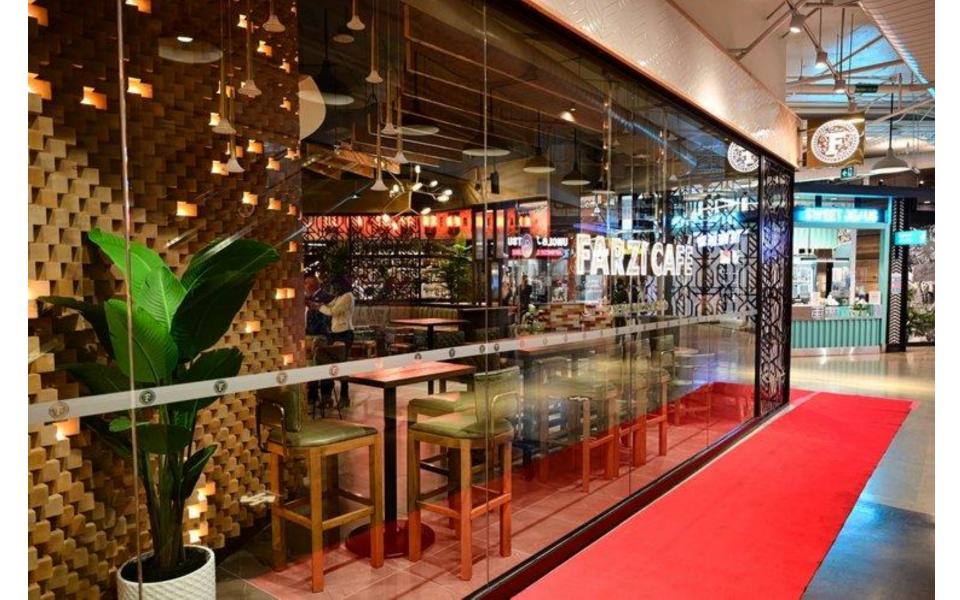

Project: **Bo Tai Qutub** Location: Kalka Das Marg, Mehrauli, Delhi Project Type: Fine Dine Restaurant Size: 5,000 Sq. Ft. Status: Completed

Project: Farzi Cafe Location: Square One, Ontario, Canada Project Type: Casual Dine Restaurant Size: NA Status: Completed

# FARZICAFÉ

1111

....

MODERN SPICE BISTRC

Project: Gola Sizzlers Location: Mall of India, Noida Project Type: Casual Dine Restaurant Size: 2300 Sq. Ft. Status: Completed

Project: **Loft by Zee5** Location: Jubliee Hills, Hyderabad Project Type: Cafe Size: 2800 Sq. Ft. Status: Completed