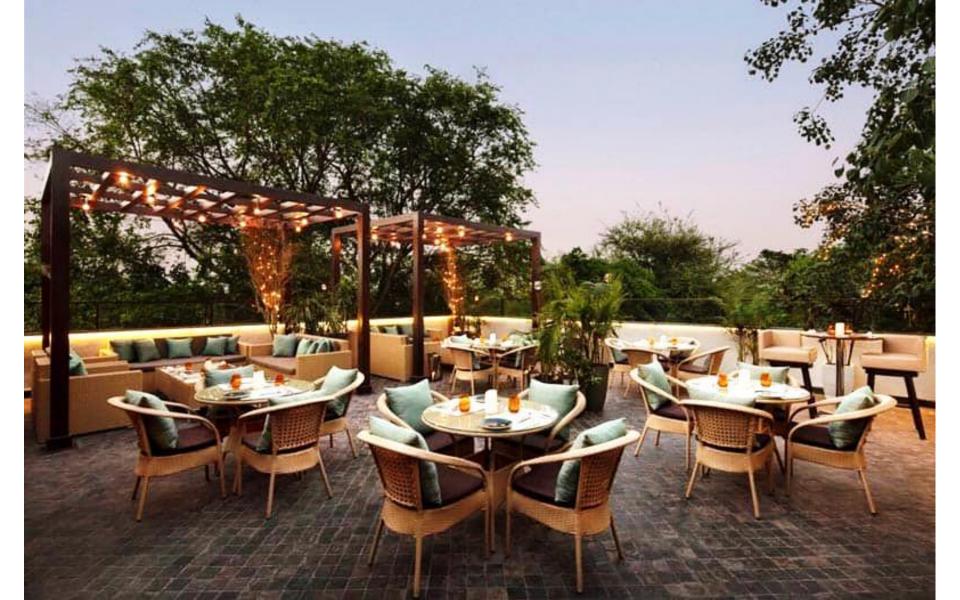

### **Our Clientele**

Project: Whisky Samba Location: Two Horizon Center, Gurgaon Project Type: Bar cum Restaurant Size: 5,000 Sq. Ft. Status: Completed