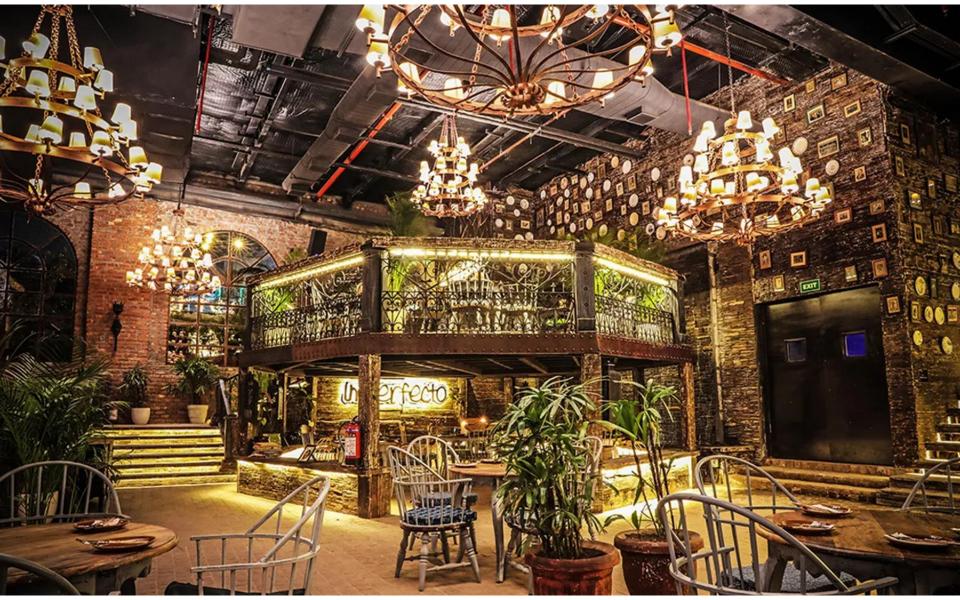

Project: Imperfecto Location: Vegas Mall, Dwarka Project Type: Bar cum Restaurant Size: 8000 Sq. Ft. Status: Completed

Project: Indian Grill Room (IGR) Location: Suncity Business Tower, Gurgaon Project Type: Fine Dine Size: 20000 Sq. Ft. Status: Completed