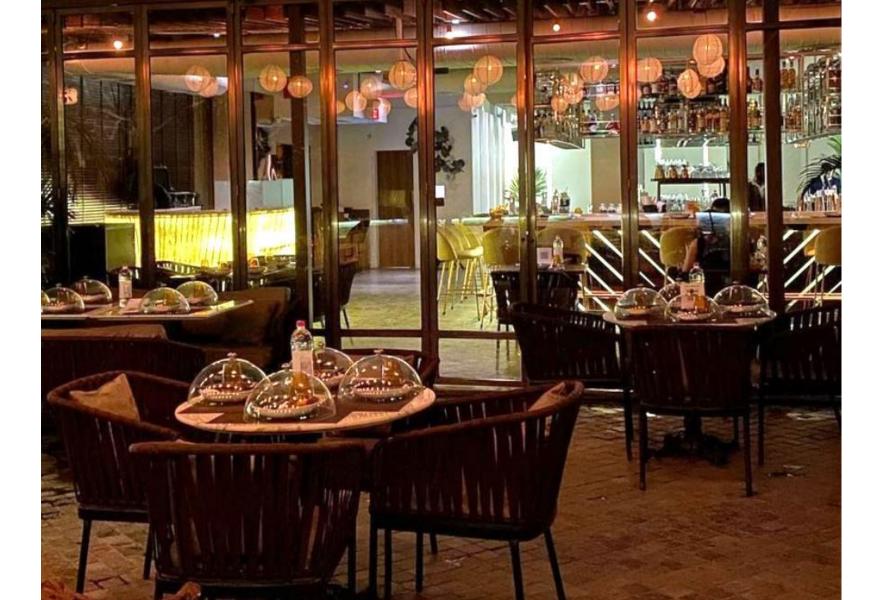

### **Our Clientele**

Project: Whisky Samba Location: Two Horizon Center, Gurgaon Project Type: Bar cum Restaurant Size: 5,000 Sq. Ft. Status: Completed