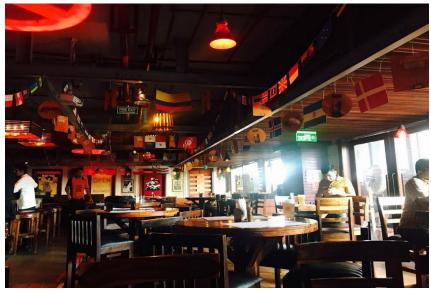

Project: Quaff Microbrewery Location: DLF Cyber City, Gurgaon Project Type: Restaurant cum Bar Size: 4000 Sq. Ft. Status: Completed

Project: **IHop** Location: DLF Cyber Hub, Gurgaon Project Type: Cafe Size: 2500 Sq. Ft. Status: Completed