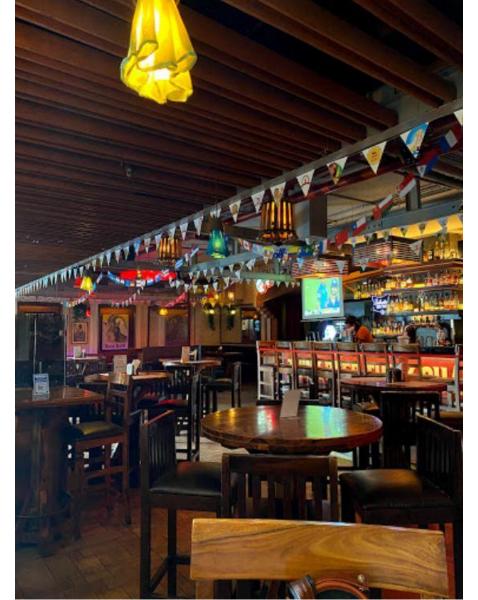

Project: Quaff Microbrewery Location: DLF Cyber City, Gurgaon Project Type: Restaurant cum Bar Size: 4000 Sq. Ft. Status: Completed

Project: **IHop** Location: DLF Cyber Hub, Gurgaon Project Type: Cafe Size: 2500 Sq. Ft. Status: Completed