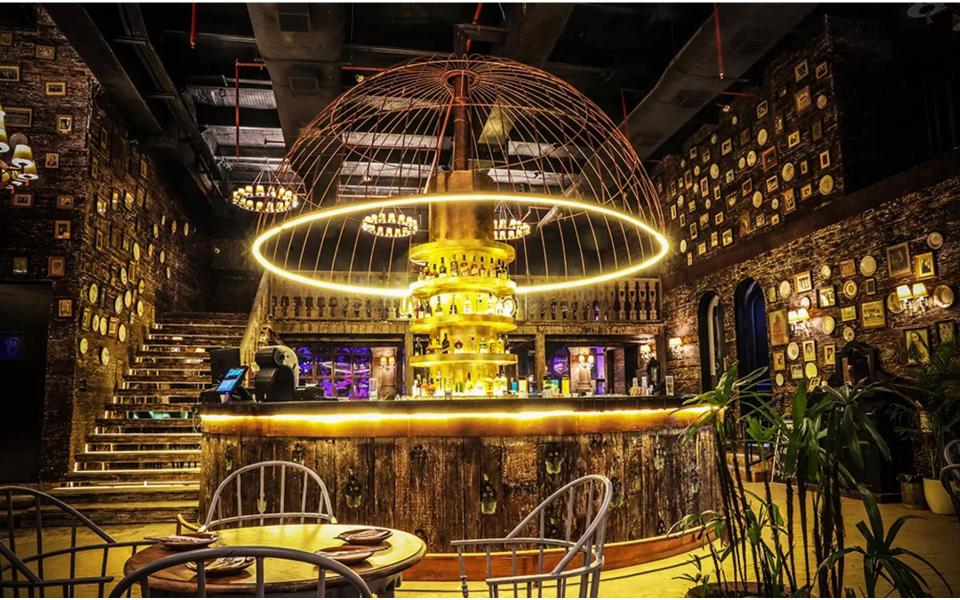

Project: Imperfecto Location: Vegas Mall, Dwarka Project Type: Bar cum Restaurant Size: 8000 Sq. Ft. Status: Completed

Project: Indian Grill Room (IGR) Location: Suncity Business Tower, Gurgaon Project Type: Fine Dine Size: 20000 Sq. Ft. Status: Completed