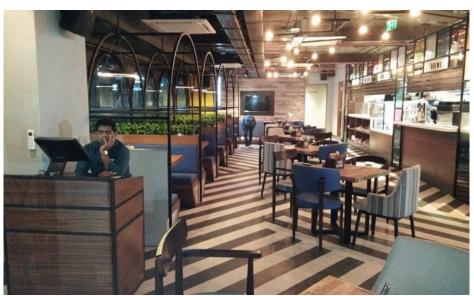

### **Our Clientele**

Project: Whisky Samba Location: Two Horizon Center, Gurgaon Project Type: Bar cum Restaurant Size: 5,000 Sq. Ft. Status: Completed