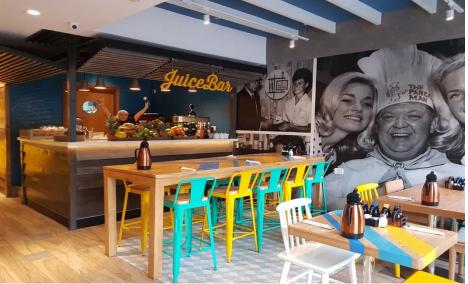

Project: Quaff Microbrewery Location: DLF Cyber City, Gurgaon Project Type: Restaurant cum Bar Size: 4000 Sq. Ft. Status: Completed

Project: **IHop** Location: DLF Cyber Hub, Gurgaon Project Type: Cafe Size: 2500 Sq. Ft. Status: Completed