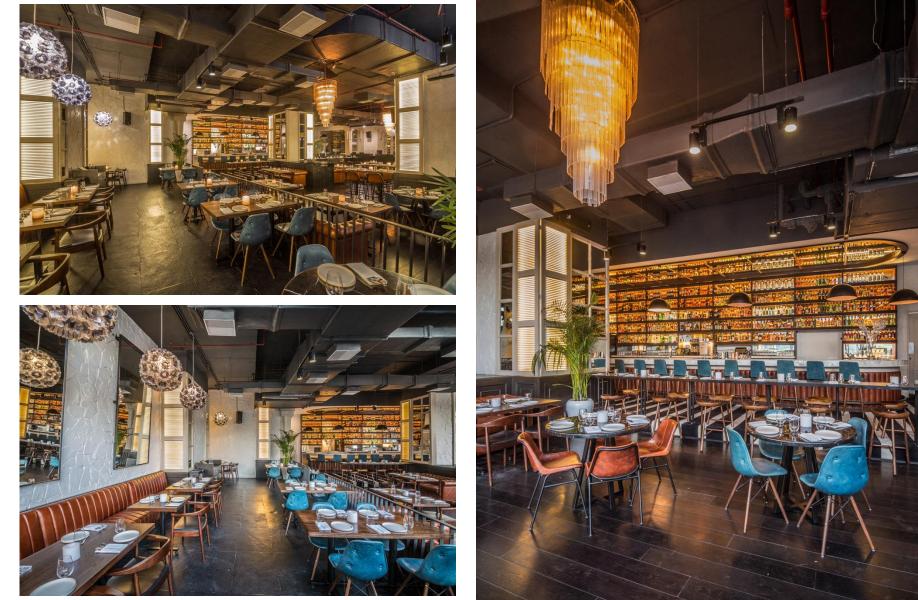

## WHISKYSAMBA

IDA is one of the leading names for Turnkey Projects / Interior Fit Outs / Interior Design & Build Projects in Delhi NCR and is looking to expand our portfolio across Pan India as a leading turnkey projects company. We are receiving repeat business from almost all of our existing clients for whom we have taken their projects of interior design or interior fit-outs, be it for 'office projects, retail projects, hotel projects, restaurant projects, or residential projects. We are topping the list in all segments.

### **Our Clientele**

Project: Whisky Samba Location: Two Horizon Center, Gurgaon Project Type: Bar cum Restaurant Size: 5,000 Sq. Ft. Status: Completed