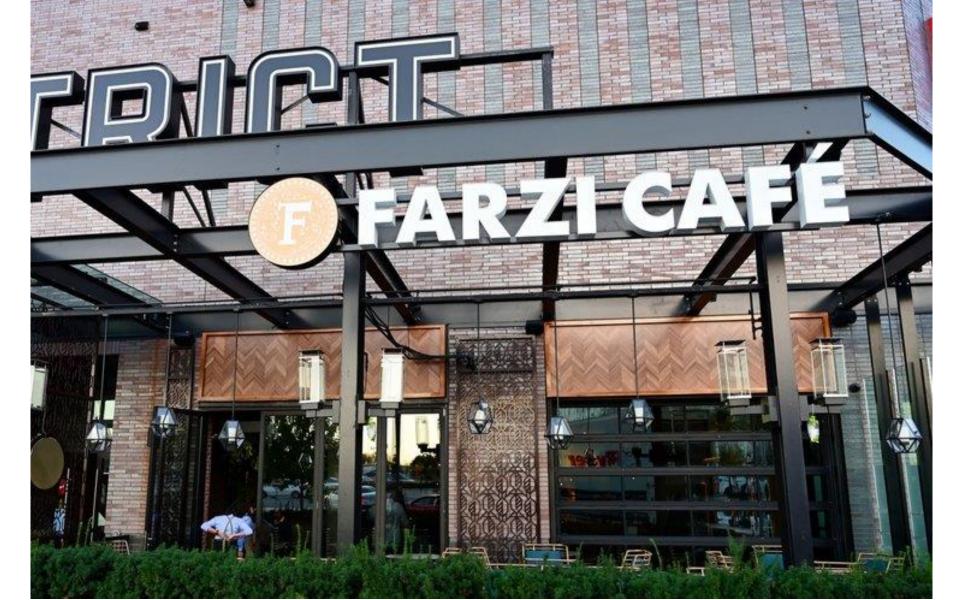

Project: **Bo Tai Qutub** Location: Kalka Das Marg, Mehrauli, Delhi Project Type: Fine Dine Restaurant Size: 5,000 Sq. Ft. Status: Completed

Project: Farzi Cafe Location: Square One, Ontario, Canada Project Type: Casual Dine Restaurant Size: NA Status: Completed

# FARZICAFÉ

1111

....

MODERN SPICE BISTRC

Project: Gola Sizzlers Location: Mall of India, Noida Project Type: Casual Dine Restaurant Size: 2300 Sq. Ft. Status: Completed

Project: **Loft by Zee5** Location: Jubliee Hills, Hyderabad Project Type: Cafe Size: 2800 Sq. Ft. Status: Completed