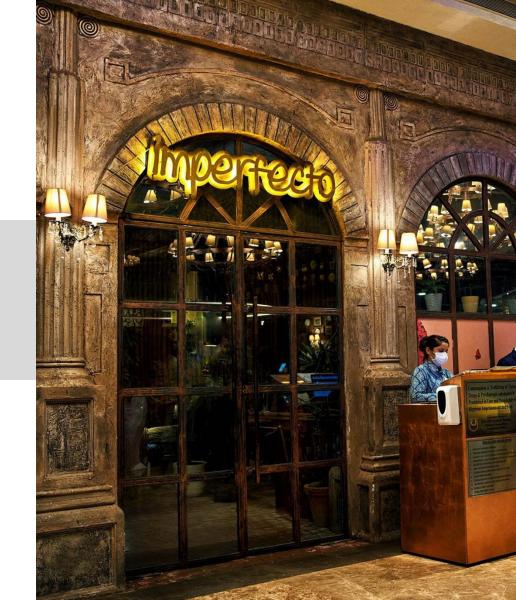

Project: Imperfecto Location: Vegas Mall, Dwarka Project Type: Bar cum Restaurant Size: 8000 Sq. Ft. Status: Completed

Project: Indian Grill Room (IGR) Location: Suncity Business Tower, Gurgaon Project Type: Fine Dine Size: 20000 Sq. Ft. Status: Completed