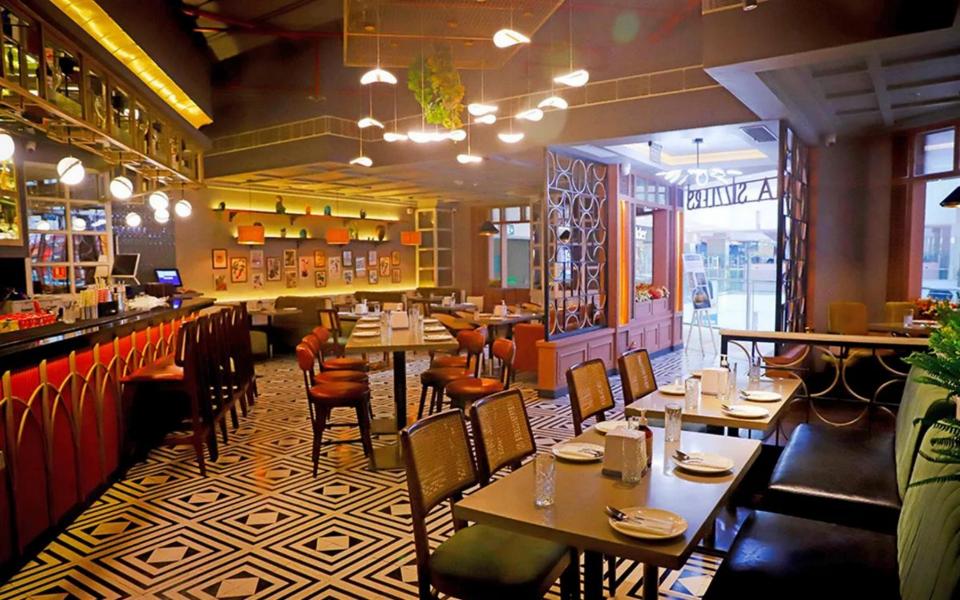

### **Our Clientele**

Project: Whisky Samba Location: Two Horizon Center, Gurgaon Project Type: Bar cum Restaurant Size: 5,000 Sq. Ft. Status: Completed