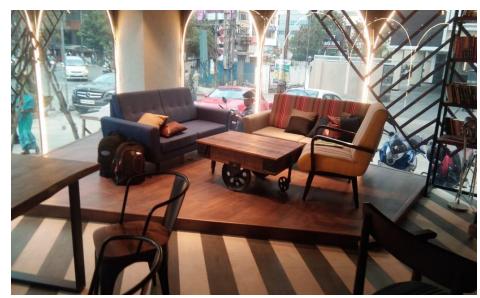

### **Our Clientele**

Project: Whisky Samba Location: Two Horizon Center, Gurgaon Project Type: Bar cum Restaurant Size: 5,000 Sq. Ft. Status: Completed