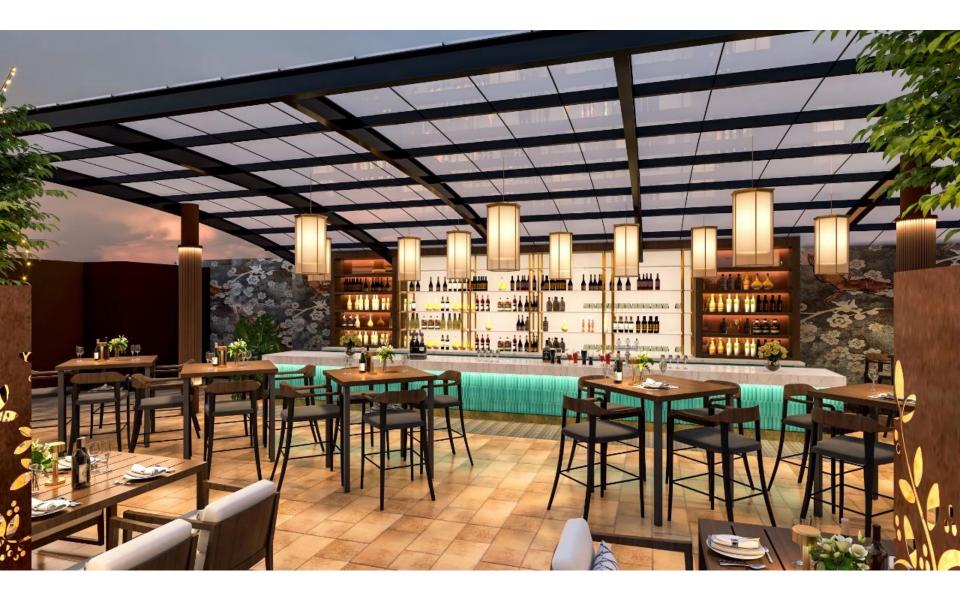

Project: Quaff Microbrewery Location: DLF Cyber City, Gurgaon Project Type: Restaurant cum Bar Size: 4000 Sq. Ft. Status: Completed

Project: **IHop** Location: DLF Cyber Hub, Gurgaon Project Type: Cafe Size: 2500 Sq. Ft. Status: Completed