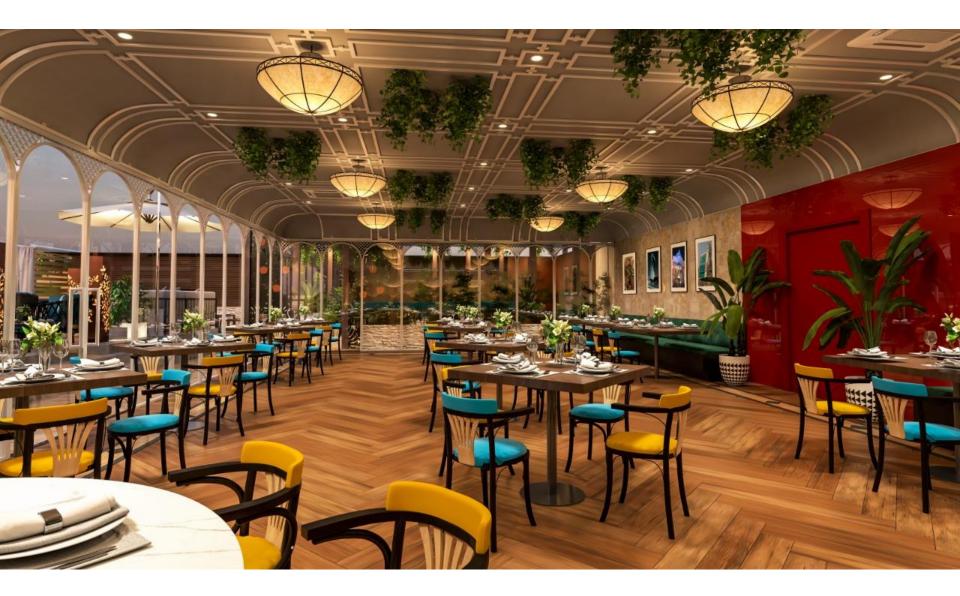

### **Our Clientele**

Project: Whisky Samba Location: Two Horizon Center, Gurgaon Project Type: Bar cum Restaurant Size: 5,000 Sq. Ft. Status: Completed