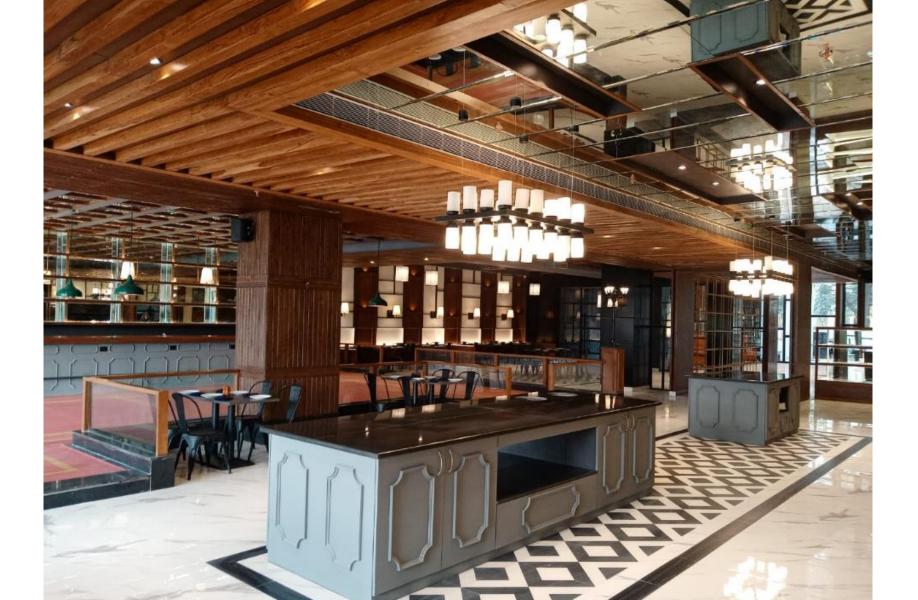

Project: Quaff Microbrewery Location: DLF Cyber City, Gurgaon Project Type: Restaurant cum Bar Size: 4000 Sq. Ft. Status: Completed

Project: **IHop** Location: DLF Cyber Hub, Gurgaon Project Type: Cafe Size: 2500 Sq. Ft. Status: Completed