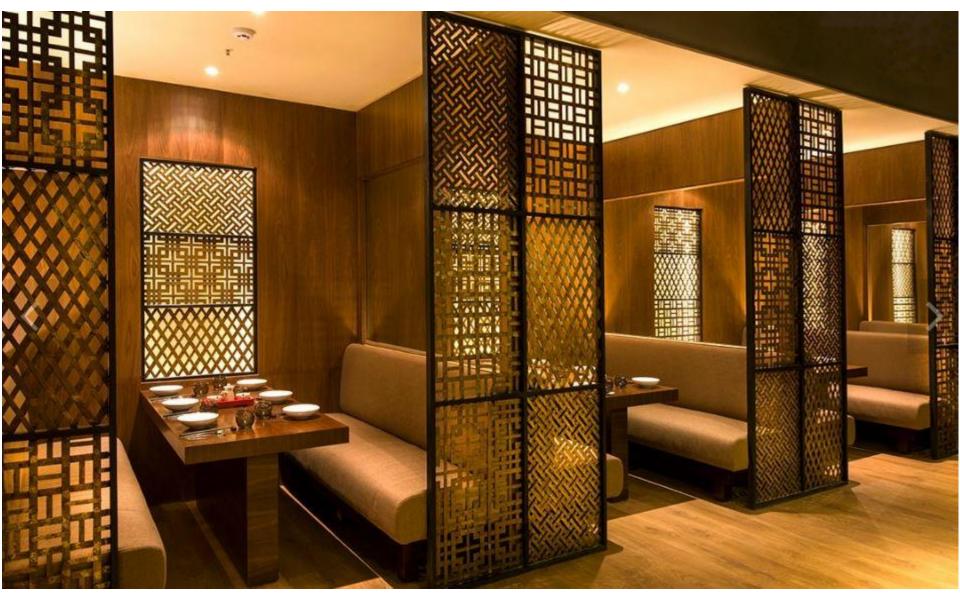

Project: **Bo Tai Qutub** Location: Kalka Das Marg, Mehrauli, Delhi Project Type: Fine Dine Restaurant Size: 5,000 Sq. Ft. Status: Completed

Project: Farzi Cafe Location: Square One, Ontario, Canada Project Type: Casual Dine Restaurant Size: NA Status: Completed