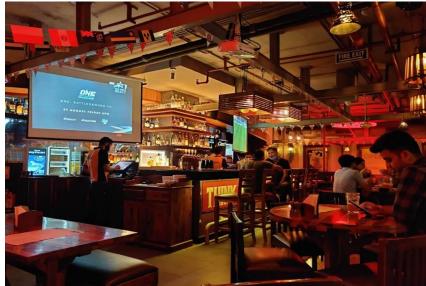

Project: Quaff Microbrewery Location: DLF Cyber City, Gurgaon Project Type: Restaurant cum Bar Size: 4000 Sq. Ft. Status: Completed

Project: **IHop** Location: DLF Cyber Hub, Gurgaon Project Type: Cafe Size: 2500 Sq. Ft. Status: Completed